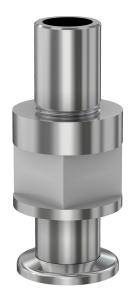

# ISO-KF welch pump adapter DN 40 ISO-KF to 1"-20 welch pump adapter

Part number: AN-NW-40-1402

# ISO-KF welch pump adapter DN 40 ISO-KF to 1"-20 welch pump adapter

- Enables easy joining of two different flanges or fittings
- Most popular types & combinations listed
- Contact us at 800-824-4166 if you can't find exactly what you need

#### AN-NW-40-1402

| Parameters        | Specifications                     |
|-------------------|------------------------------------|
| Flange Size       | DN 40 ISO-KF                       |
| Adapter Type      | Welch Pump Adapter                 |
| Fitting           | 1-20 Thread                        |
| Flange Material   | 304 stainless                      |
| Fitting Material  | 304 stainless                      |
| Length            | 2.90"                              |
| Vacuum Range      | 1 · 10 <sup>-8</sup> mbar to 1 bar |
| Temperature Range | -20 °C to 150 °C                   |
| Weight            | 1.5 lbs                            |