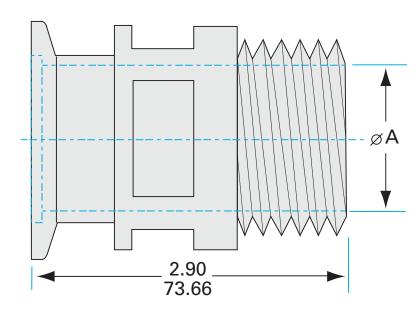

Similar Image

| Dimensions<br>(in inches) |        |
|---------------------------|--------|
| Dim A                     | 2.90"  |
| Dim C                     | 0.750" |

#### AN-NW-40-1402

| Parameters        | Specifications                     |
|-------------------|------------------------------------|
| Flange Size       | DN 40 ISO-KF                       |
| Adapter Type      | Welch Pump Adapter                 |
| Fitting           | 1-20 Thread                        |
| Flange Material   | 304 stainless                      |
| Fitting Material  | 304 stainless                      |
| Length            | 2.90"                              |
| Vacuum Range      | 1 · 10 <sup>-8</sup> mbar to 1 bar |
| Temperature Range | -20 °C to 150 °C                   |
| Weight            | 1.5 lbs                            |